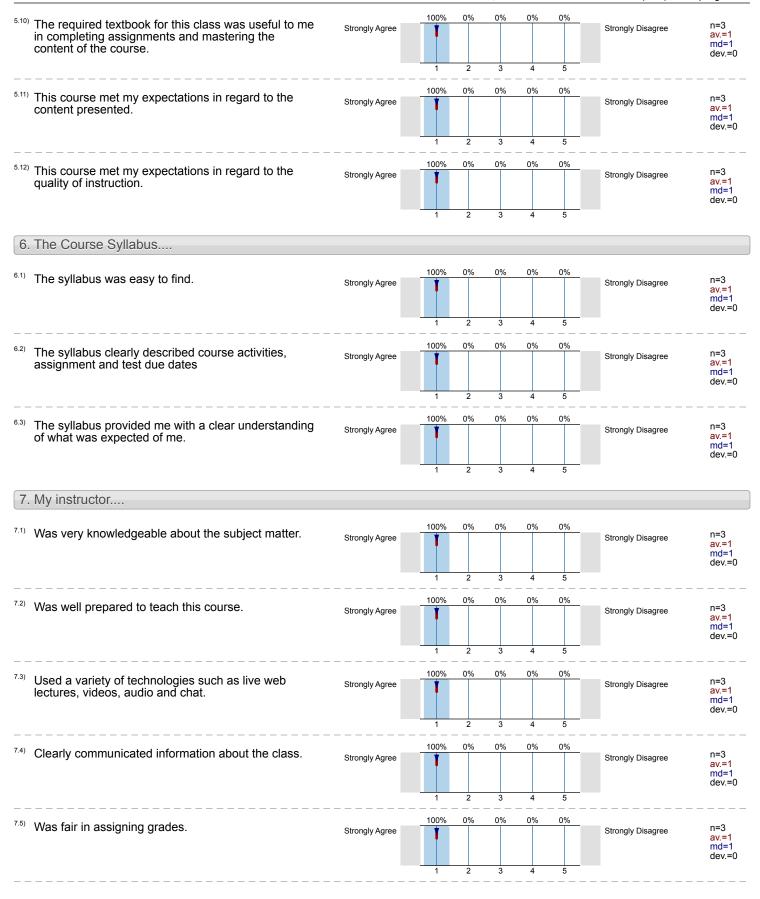

Alisa Petrovich 2022 Spring - 212S MEXICAN-AMERICAN HISTORY I(ONL) (HIST2327 40212S) MEXICAN-AMERICAN HISTORY I(ONL) (HIST2327 40212S) No. of responses = 4

| Overall indicators                                                                                                          |                  |                                                    |  |  |  |  |  |  |  |  |  |
|-----------------------------------------------------------------------------------------------------------------------------|------------------|----------------------------------------------------|--|--|--|--|--|--|--|--|--|
| Global Index                                                                                                                | 1 2 3 4 5        | av.=1<br>dev.=0                                    |  |  |  |  |  |  |  |  |  |
| 5. Course Design Course activities (assignments, discussions, quizzes)                                                      | 1 2 3 4 5        | av.=1<br>dev.=0                                    |  |  |  |  |  |  |  |  |  |
| Survey Results                                                                                                              |                  |                                                    |  |  |  |  |  |  |  |  |  |
| Curvey recounts                                                                                                             |                  |                                                    |  |  |  |  |  |  |  |  |  |
| 1. Student Information                                                                                                      |                  |                                                    |  |  |  |  |  |  |  |  |  |
| 1.1) I have either viewed the video or attended the "live" session of the <b>Online Course Tools Tour</b> .  Strongly Agree | 75% 0% 25% 0% 0% | Strongly Disagree n=4<br>av.=1.5<br>md=1<br>dev.=1 |  |  |  |  |  |  |  |  |  |
| 1.2) The main reason I am taking an online course is                                                                        |                  |                                                    |  |  |  |  |  |  |  |  |  |
| I work full time and scheduling all the classes I need is difficult.                                                        |                  | 75% n=4                                            |  |  |  |  |  |  |  |  |  |
| I have transportation issues which makes it difficult to get to campus.                                                     |                  | 0%                                                 |  |  |  |  |  |  |  |  |  |
| I have difficulty getting away from the house (must care for children/parent, disability/mobility issues, etc.).            |                  | 0%                                                 |  |  |  |  |  |  |  |  |  |
| To avoid the extra cost and time of travel.                                                                                 |                  | 0%                                                 |  |  |  |  |  |  |  |  |  |
| It is the only way the course was offered.                                                                                  |                  | 0%                                                 |  |  |  |  |  |  |  |  |  |
| Online courses just suit my preferred learning style.                                                                       |                  | 25%                                                |  |  |  |  |  |  |  |  |  |
| As a result of COVID-19.                                                                                                    |                  | 0%                                                 |  |  |  |  |  |  |  |  |  |
| 1.4) I am taking this semester. Check all that apply.                                                                       |                  |                                                    |  |  |  |  |  |  |  |  |  |
| 5 or more courses                                                                                                           |                  | 0% n=4                                             |  |  |  |  |  |  |  |  |  |
| 3-4 courses                                                                                                                 |                  | 100%                                               |  |  |  |  |  |  |  |  |  |
| 1-2 courses                                                                                                                 |                  | 0%                                                 |  |  |  |  |  |  |  |  |  |
| This is my first online course.                                                                                             |                  | 0%                                                 |  |  |  |  |  |  |  |  |  |
| 1.5) How many hours per week do you spend online for this course?                                                           |                  |                                                    |  |  |  |  |  |  |  |  |  |
| Less than 3 hours                                                                                                           |                  | 25% n=4                                            |  |  |  |  |  |  |  |  |  |
| 3-5 hours                                                                                                                   |                  | 50%                                                |  |  |  |  |  |  |  |  |  |
| 6-10 hours                                                                                                                  |                  | 25%                                                |  |  |  |  |  |  |  |  |  |
| More than 10 hours                                                                                                          |                  | 0%                                                 |  |  |  |  |  |  |  |  |  |
|                                                                                                                             |                  | ,                                                  |  |  |  |  |  |  |  |  |  |

4. Services and Technical Support

| 7.6) | Provided valuable feedback on graded assignments.                    | Strongly Agree   | 1    | 2  | 3  | 4  | 5  | Strongly Disagree | n=3<br>av.=1<br>md=1<br>dev.=0 |
|------|----------------------------------------------------------------------|------------------|------|----|----|----|----|-------------------|--------------------------------|
| 7.7) | Helped me understand my strengths and weaknesses.                    | Strongly Agree   | 100% | 0% | 0% | 0% | 0% | Strongly Disagree | n=3<br>av.=1<br>md=1<br>dev.=0 |
| 7.8) | Encourages me to learn.                                              | Strongly Agree   | 100% | 0% | 3  | 0% | 5  | Strongly Disagree | n=3<br>av.=1<br>md=1<br>dev.=0 |
| 7.9) | Helped to focus discussions on issues in a way that helped me learn. | Strongly Agree   | 100% | 2  | 3  | 0% | 5  | Strongly Disagree | n=3<br>av.=1<br>md=1<br>dev.=0 |
| 8.   | My instructor                                                        |                  |      |    |    |    |    |                   |                                |
| 8.1) | Responded to my questions in                                         |                  |      |    |    |    |    |                   |                                |
|      |                                                                      | 24 hours         |      |    |    |    |    | 75%               | n=4                            |
|      |                                                                      | two days         |      |    |    |    |    | 0%                |                                |
|      |                                                                      | a week           |      |    |    |    |    | 0%                |                                |
|      |                                                                      | two weeks        |      |    |    |    |    | 0%                |                                |
|      | longer                                                               | than three weeks |      |    |    |    |    | 0%                |                                |
| 8.2) | Graded and returned assignments in                                   |                  |      |    |    |    |    |                   |                                |
|      |                                                                      | 24 hours         |      |    |    |    | )  | 75%               | n=4                            |
|      |                                                                      | two days         |      |    |    |    |    | 0%                |                                |
|      |                                                                      | a week           |      |    |    |    |    | 0%                |                                |
|      |                                                                      | two weeks        |      |    |    |    |    | 0%                |                                |
|      | longer                                                               | than three weeks |      |    |    |    |    | 0%                |                                |
| 8.3) | Commented in discussion threads in                                   |                  |      |    |    |    |    |                   |                                |
|      |                                                                      | 24 hours         |      |    |    |    |    | 75%               | n=4                            |
|      |                                                                      | two days         |      |    |    |    |    | 0%                |                                |
|      |                                                                      | a week           |      |    |    |    |    | 0%                |                                |
|      |                                                                      | two weeks        |      |    |    |    |    | 0%                |                                |