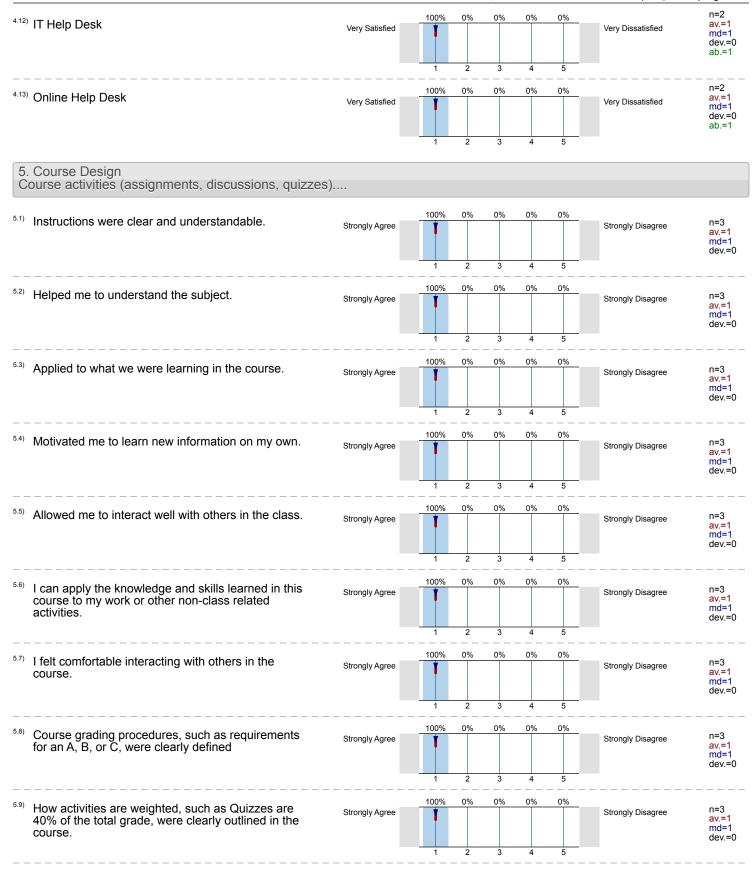

## Rate your level of satisfaction with the BC services for this course. 100% 0% 0% On campus registration/admissions Very Satisfied Very Dissatisfied av.=1 md=1 dev.=0 100% 0% 0% 0% 0% Online registration/admissions n=3 Very Satisfied Very Dissatisfied av.=1 md=1 dev.=0 n=2 100% 0% 0% 0% 0% Financial aid av.=1 Very Satisfied Very Dissatisfied md=1 dev.=0 ab.=1 n=2 av.=1 100% 0% 0% 0% 0% 4.4) Online counseling Very Satisfied Very Dissatisfied md=1 dev.=0 ab.=1 5 n=2 100% 0% 0% 0% 0% On campus counseling av.=1 Very Satisfied Very Dissatisfied md=1 dev.=0 n=2 0% Library av.=1 md=1 Very Satisfied Very Dissatisfied dev.=0 ab.=1 5 n=2 100% 0% 0% 0% 0% 4.7) Online Library av.=1 md=1 Very Satisfied Very Dissatisfied dev.=0 ab.=1 5 3 n=1 100% 0% Online tutoring av.=1 Very Satisfied Very Dissatisfied md=1 dev.=0 ab.=2 n=1 100% 0% 0% 0% 0% 4.9) On campus tutoring av.=1 Very Satisfied Very Dissatisfied md=1 dev.=0 ab.=2 n=1 av.=1 100% 0% 0% 0% 0% 4.10) Computer labs Very Satisfied Very Dissatisfied md=1 dev.=0 ab.=2 3 n=1 100% 0% 4.11) Proctored testing av.=1 Very Satisfied Very Dissatisfied md=1 dev.=0